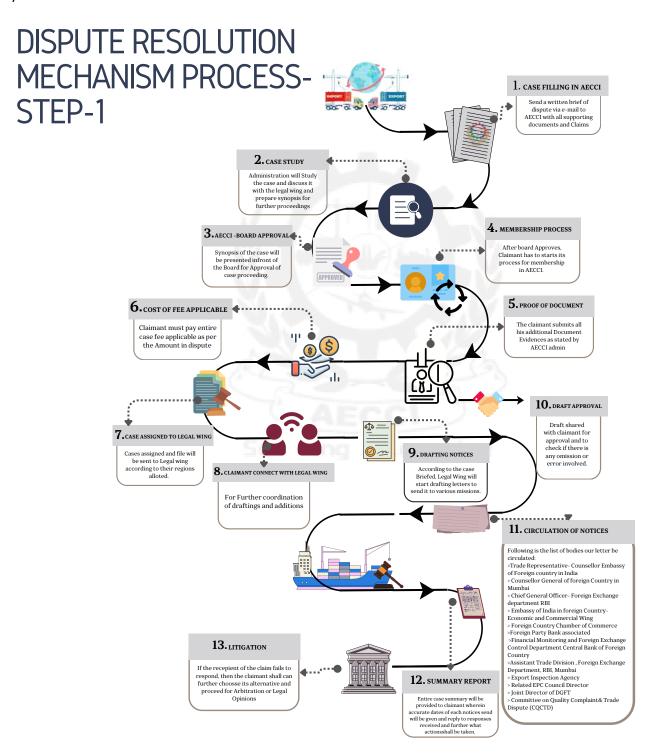

## TRADE DISPUTE RESOLUTION WITH AECCI

## **GET STARTED TODAY:**

f you find yourself in an international payment dispute, don't hesitate to reach out to AECCI. Our experts are ready to assist you throughout the dispute resolution process, ensuring that your interests are protected. To initiate the dispute resolution process or to learn more about our services, please contact our dedicated team at <a href="mailto:legal@aecci.org.in">legal@aecci.org.in</a> or 8433720996. We are here to support you and safeguard your international trade transactions.

# TRADE DISPUTE RESOLUTION WITH AECCI

#### STAY SECURE IN INTERNATIONAL TRADE WITH AECCI

n the ever-evolving world of international trade, unforeseen challenges can sometimes disrupt your business operations and financial stability. At the Asian Exporters' Chamber of Commerce and Industry (AECCI), we understand the complexities of payment disputes that may arise between buyers and sellers. We're proud to announce that we are now your trusted partner in resolving these issues, ensuring fairness, efficiency, and confidentiality throughout the process.

### WHY CHOOSE AECCI FOR DISPUTE RESOLUTION:

**Expertise**: Our team of seasoned professionals boasts extensive knowledge of global trade regulations and dispute resolution, ensuring effective handling of diverse payment disputes.

**Neutral Mediator**: AECCI serves as an impartial mediator, ensuring fairness in the resolution process. We aim for mutual solutions without taking sides.

**Confidentiality**: We respect the sensitivity of payment disputes, assuring the utmost confidentiality for all shared information.

**Cost-Effective**: Our services save you time and money compared to traditional legal proceedings, ensuring swift and affordable resolutions.

## **HOW AECCI CAN ASSIST YOU:**

- 1. Arbitration: In cases where mediation falls short, AECCI offers arbitration services. An appointed arbitrator will make a final and binding decision based on the evidence presented.
- 2.Legal Support: AECCI can connect you with legal experts specializing in international trade law to provide guidance and representation if required.
- 3. **Documentation Assistance**: We assist in organizing and presenting all necessary documents and evidence to strengthen your case.
- 4. **Enforcement**: If a settlement is reached, AECCI will help ensure that the terms of the agreement are upheld.