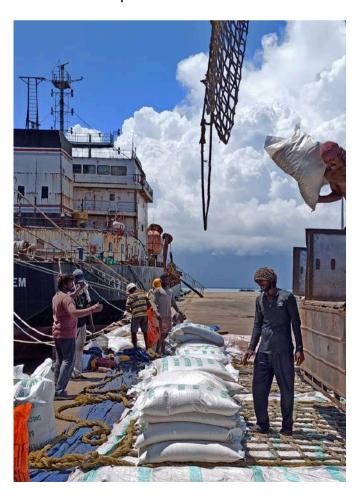

# GOVT PERMITS 2,000 TONNES NON-BASMATI WHITE RICE EXPORTS TO MALAWI, ZIMBABWE

NEW DELHI: The government has permitted exports of 2,000 tonnes of non-basmati white rice to two African nations - Malawi and Zimbabwe. The export is permitted through National Cooperative Exports Limited (NCEL), the Directorate General of Foreign Trade (DGFT) has said in a notification.

Though exports of non-basmati white rice have been banned since July 20, 2023, to boost domestic supply, exports are allowed on the basis of permission granted by the government to certain countries to meet their food security needs on request.

Malawi is a landlocked country in southeastern Africa, while Zimbabwe is a South African nation. According to the notification, exports of 1,000 tonnes of non-basmati rice were allowed to each of the countries.

"Exports of non-basmati white rice to Malawi and Zimbabwe though NCEL is notified," the DGFT said. India has earlier also allowed exports to countries like such Cameroon, Cote D' Ivore, Guinea, Malaysia, Philippines, and Seychelles. NCEL is a multistate cooperative society. It is jointly of the leading promoted by some cooperative societies in the country, namely, Cooperative Milk Gujarat Marketing Federation (GCMMF), popularly known as AMUL, Indian Farmers Fertilizer Cooperative Ltd (IFFCO), Krishak Bharati Cooperative Ltd (KRIBHCO), and National **Agricultural** Cooperative Mar