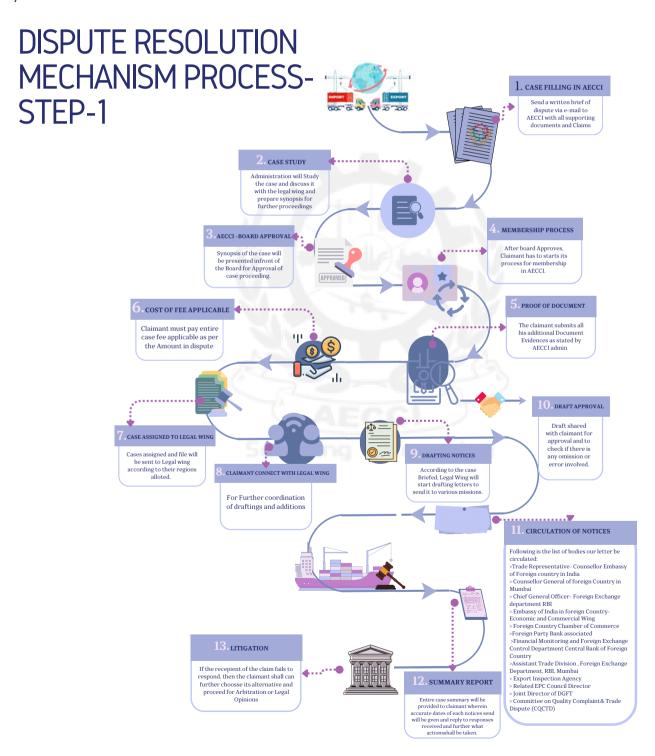

# TRADE DISPUTE RESOLUTION WITH AECCI

## **GET STARTED TODAY:**

f you find yourself in an international payment dispute, don't hesitate to reach out to AECCI. Our experts are ready to assist you throughout the dispute resolution process, ensuring that your interests are protected. To initiate the dispute resolution process or to learn more about our services, please contact our dedicated team at <a href="mailto:legal@aecci.org.in">legal@aecci.org.in</a> or 8433720996. We are here to support you and safeguard your international trade transactions.

#### Stay Secure in International Trade with AECCI

n the ever-evolving world of international trade, unforeseen challenges can sometimes disrupt your business operations and financial stability. At the **Asian Exporters' Chamber of** Commerce and Industry (AECCI), we understand the complexities of payment disputes that may arise between buvers and sellers. We're proud to announce that we are now your trusted partner in resolving these issues, ensuring fairness, efficiency, and confidentiality throughout the process.

## Why Choose AECCI for Dispute Resolution:

Expertise: Our team of seasoned professionals boasts extensive knowledge of global trade regulations and dispute resolution, ensuring effective handling of diverse payment disputes.

Neutral Mediator: AECCI serves as an impartial mediator, ensuring fairness in the resolution process. We aim for mutual solutions without taking sides.

Confidentiality: We respect the sensitivity of payment disputes, assuring the utmost confidentiality for all shared information.

Cost-Effective: Our services save you time and money compared to traditional legal proceedings, ensuring swift and affordable resolutions.

### **HOW AECCI CAN ASSIST YOU:**

- 1. Arbitration: In cases where mediation falls short, AECCI offers arbitration services. An appointed arbitrator will make a final and binding decision based on the evidence presented.
- Legal Support: AECCI can connect you with legal experts specializing in international trade law to provide guidance and representation if required.
- 3. Documentation Assistance: We assist in organizing and presenting all necessary documents and evidence to strengthen your case.
- 4. Enforcement: If a settlement is reached, AECCI will help ensure that the terms of the agreement are upheld.