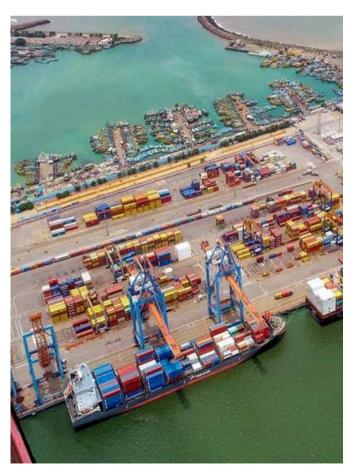

# VIZAG PORT EMERGES TOP PORT FOR INDIA'S SEAFOOD EXPORTS OF 3 LAKH TONNES IN FY24

In a significant development for India's maritime trade, Visakhapatnam Port has emerged as the country's premier seafood exporting gateway for the fiscal year 2023-24.

The port handled an impressive 3.14 lakh tonnes of seafood shipments, valued at Rs 17,984 crore, according to a statement released by port officials on Monday.

This achievement places Visakhapatnam Port at the forefront of India's seafood export sector, outperforming other major ports in the country.

The Jawaharlal Nehru Port Authority (JNPA) in Mumbai ranked second in seafood exports, followed by Cochin Port in third place. Visakhapatnam Port's success is attributed to Andhra Pradesh's aquaculture industry and Odisha's exports.