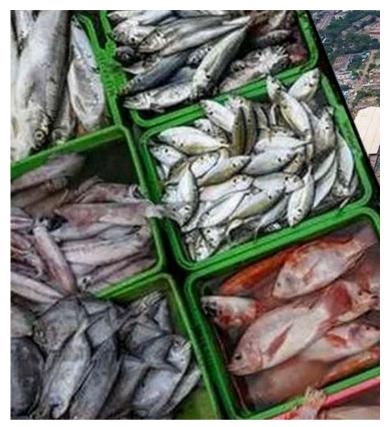

# VIZAG PORT EMERGES TOP PORT FOR INDIA'S SEAFOOD EXPORTS OF 3 LAKH TONNES IN FY24

In a significant development for India's maritime trade, Visakhapatnam Port has emerged as the country's premier seafood exporting gateway for the fiscal year 2023-24.

The port handled an impressive 3.14 lakh tonnes of seafood shipments, valued at Rs 17,984 crore, according to a statement released by port officials on Monday.

This achievement places Visakhapatnam Port at the forefront of India's seafood export sector, outperforming other major ports in the country.

India's seafood exports hit a record high, reaching nearly 18 lakh tonnes valued at Rs 60,534 crore in FY 2023-24, with the US and China as top importers.

Visakhapatnam Port's efficiency and role in seafood exports highlight its importance in India's maritime trade sector.