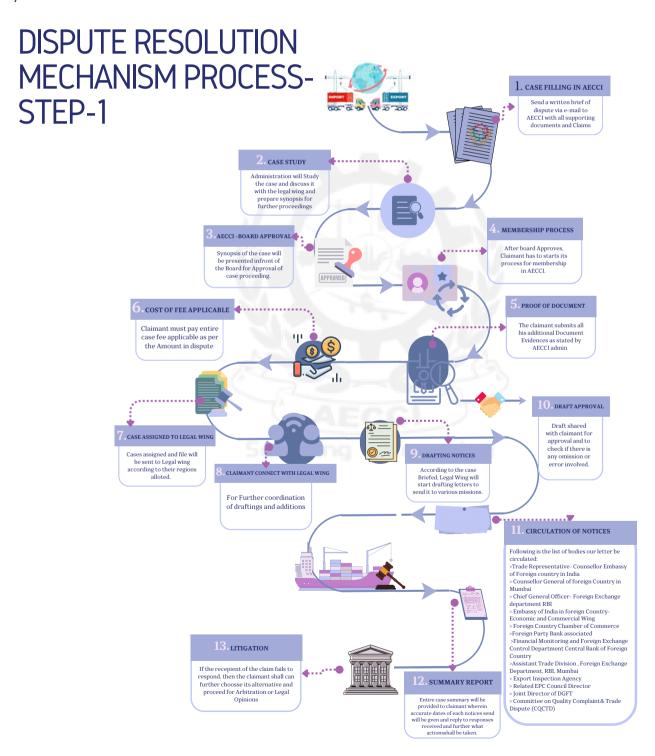

## TRADE DISPUTE RESOLUTION WITH AECCI

## **GET STARTED TODAY:**

f you find yourself in an international payment dispute, don't hesitate to reach out to AECCI. Our experts are ready to assist you throughout the dispute resolution process, ensuring that your interests are protected. To initiate the dispute resolution process or to learn more about our services, please contact our dedicated team at <a href="mailto:legal@aecci.org.in">legal@aecci.org.in</a> or 8433720996. We are here to support you and safeguard your international trade transactions.

# TRADE DISPUTE RESOLUTION WITH AEC

#### Stay Secure in International Trade with AECCI

n the ever-evolving world of international trade, unforeseen challenges can sometimes disrupt your business operations and financial stability. At the **Asian Exporters' Chamber of** Commerce and Industry (AECCI), we understand the complexities of payment disputes that may arise between buvers and sellers. We're proud to announce that we are now your trusted partner in resolving these issues, ensuring fairness, efficiency, and confidentiality throughout the process.

## Why Choose AECCI for Dispute Resolution:

Expertise: Our team of seasoned professionals boasts extensive knowledge of global trade regulations and dispute resolution, ensuring effective handling of diverse payment disputes.

Neutral Mediator: AECCI serves as an impartial mediator, ensuring fairness in the resolution process. We aim for mutual solutions without taking sides.

Confidentiality: We respect the sensitivity of payment disputes, assuring the utmost confidentiality for all shared information.

Cost-Effective: Our services save you time and money compared to traditional legal proceedings, ensuring swift and affordable resolutions.

### **HOW AECCI CAN ASSIST YOU:**

- 1. Arbitration: In cases where mediation falls short, AECCI offers arbitration services. An appointed arbitrator will make a final and binding decision based on the evidence presented.
- Legal Support: AECCI can connect you with legal experts specializing in international trade law to provide guidance and representation if required.
- 3. Documentation Assistance: We assist in organizing and presenting all necessary documents and evidence to strengthen your case.
- 4. Enforcement: If a settlement is reached, AECCI will help ensure that the terms of the agreement are upheld.